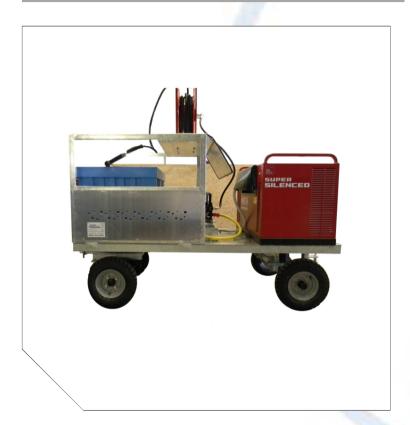

# HIGH PRESSURE TRAILER PLUS

## **HIGH PRESSURE TRAILER PLUS**

#### INNOVATIVE, TECHNOLOGICAL, EFFECTIVE

- Machine for internal washing toilet sanitaries
- High pressure washer with 250 I tank
- Gun with handle to promote a practical working position to comply current safety standards
- On board electric generator gasoline
- Revolving axle
- Hosereel

### **HIGH PRESSURE TRAILER PLUS**

#### **DATA SHEET**

WEIGHT EMPTY: 450 Kg

**OVERALL DIMENSIONS (I x w x h):** 2000 X 1000 X1600 mm

TRAILER STOP: MECHANICAL PARKING BRAKE

COVER: GALVANIZED CHASSIS AND aluminiUM ROOF2000X1000 mm

**POWER GENERATOR: DIESEL** 

**GENERATOR SET:** PLUS WITH THREE-PHASE kW 7

HIGH PRESSURE: HOT 180 bar 770 I/h, 5,5 Kw

**POWER HIGH PRESSSURE:**DIESEL

TANK CAPACITY: 250 |

SOUND POWER LEVEL: 110 Db(A) EN ISO 3744

PANEL: SWITCH ON/OFF

**OPERATING TEMPERATURE**: + 5° C- 50° C